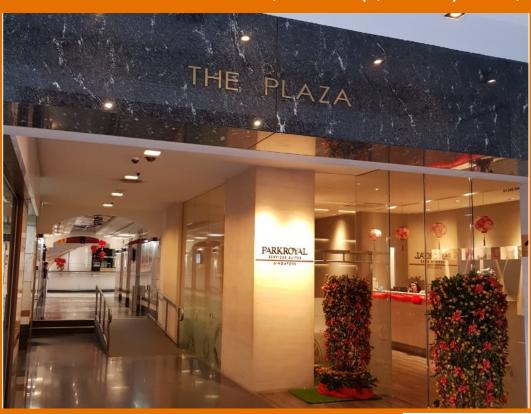

## COMMERCIAL - OFFICE

PARKROYAL ON BEACH ROAD, 7500, BEACH ROAD, **BEACH ROAD, BUGIS, ROCHOR, SINGAPORE 199590** 

SGLA16182946 ■ LISTING ID: ■ TENURE: **LEASEHOLD 99** 

■ TITLE: N/A

■ SIZE BUILT-UP: 13,000SQFT (1,208SQM)

#### **OFFICE BEACH ROAD**